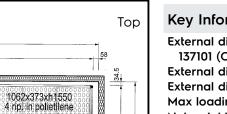

#### APPROVAL:

1152x373xh1550 4 rip in polietilene

798X373Xh1550 4 rip. in polietliene

708x373xh1550 4 rip. in polietilene

772

870

0000

40

58

34.5

1630 1552

43.5

58

2430 2314

### Key Information:

| External dimensions, Width:  |         |
|------------------------------|---------|
| 137101 (CRS2416)             | 708 mm  |
| External dimensions, Depth:  | 373 mm  |
| External dimensions, Height: | 1550 mm |
| Max loading weight:          | 2400 kg |
| Net weight:                  | 83 kg   |
| Uprights                     | 2       |