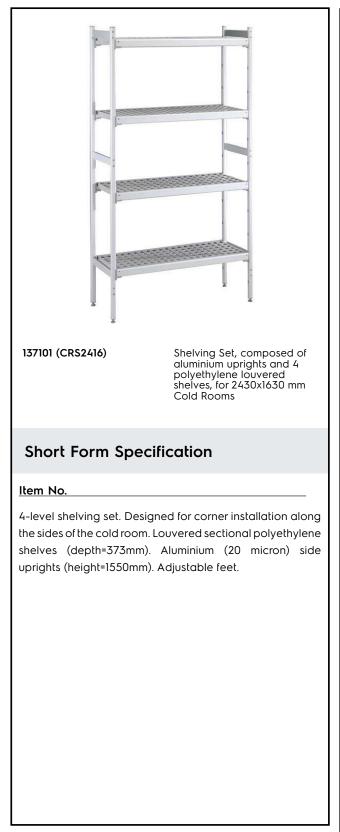

# FIECTIONAL

Stainless Steel Preparation Aluminum Shelving Set for 2430x1630 mm cold rooms

| TEM #   |
|---------|
| MODEL # |
| NAME #  |
| SIS #   |
| AIA #   |
|         |

# **Main Features**

- Complete shelving system allows rapid and easy fixing of the shelves to the uprights.
- GN 1/1, GN 1/2 and GN 1/3 can be inserted into the frame.

## Construction

- Uprights and shelf frames constructed entirely in anodized aluminium (20 micron).
- 4 tiers.
- Shelves made by section of polyethylene tablets.
- Sectional polyethylene shelves are dishwasher safe.

### Key Information:

| External dimensions, Width:  |         |
|------------------------------|---------|
| 137101 (CRS2416)             | 708 mm  |
| External dimensions, Depth:  | 373 mm  |
| External dimensions, Height: | 1550 mm |
| Max loading weight:          | 2400 kg |
| Net weight:                  | 83 kg   |
| Uprights                     | 2       |